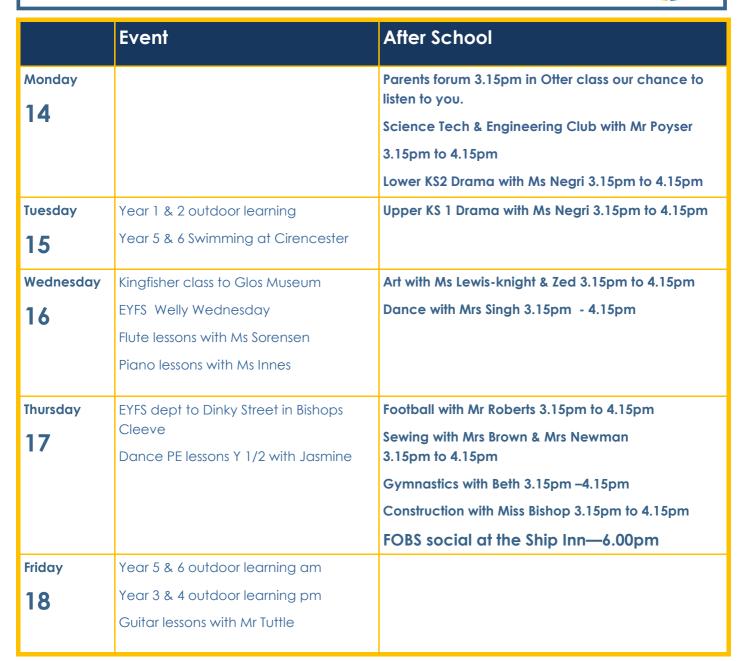

## **BRIMSCOMBE C of E PRIMARY SCHOOL**

## Bulletin week beginning 14 February



Half Term. Begins Monday 21 February. We return to school on Monday 28th February.

**Punctuality.** Can we remind you that we still have the ten minute window to arrive in the mornings between **8:45am and 8:55am** when the registers are taken and structured learning begins with break out groups. **Anyone arriving after 9am is marked as late.** Please do your best to get your child here on time.

**Friday Celebration Worship.** We are hoping to start this end of the week celebration assembly after February half term, the first being Friday 4th March.

**Parent Governor.** We currently have a vacancy for a Parent Governor. We would like to hear from anyone interested in volunteering their time and experience to help carry the school forward post COVID. A finance background would be reall