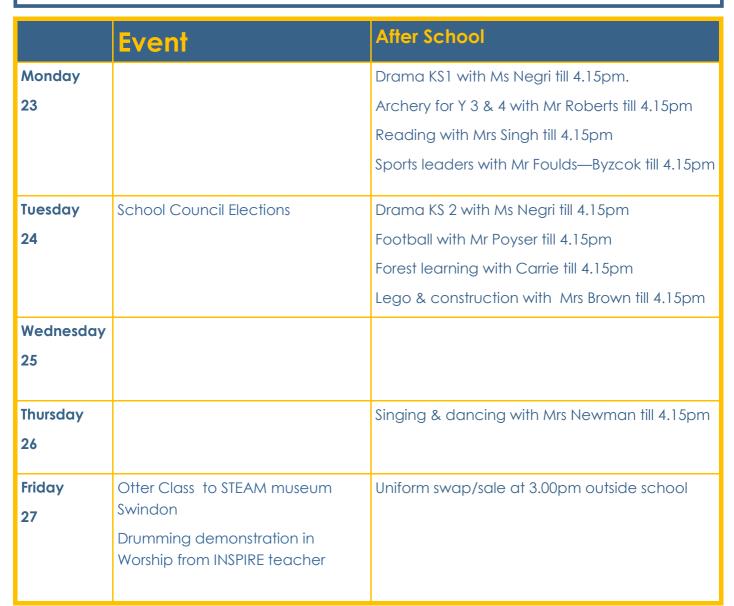

## Weekly Bulletin W/B 23 September

**Data Checking.** Every child has brought home a copy of the data we hold for you on record. Please check it's all correct and return any amendments. If there are no changes then please just dispose of the form. There is also three permission slips we need you to sign and return. Thanks.